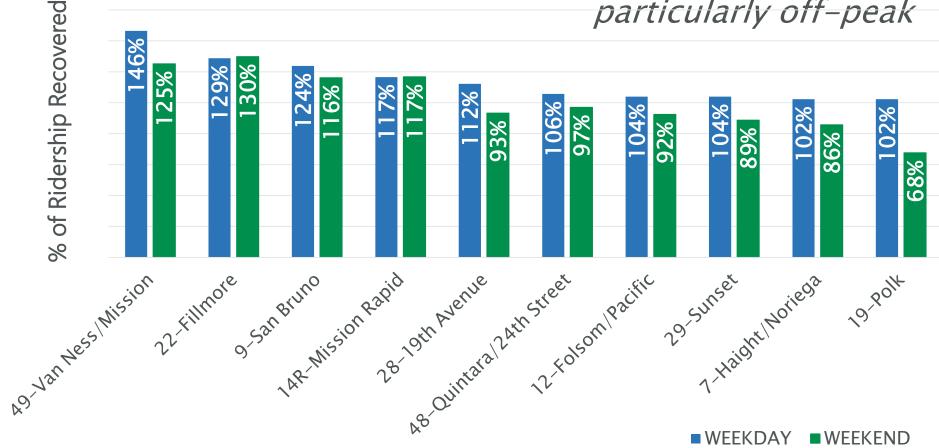

#### Highest Ridership Recovery Routes August 2019 vs August 2023

Lines connecting neighborhoods are seeing highest ridership recovery, particularly off-peak