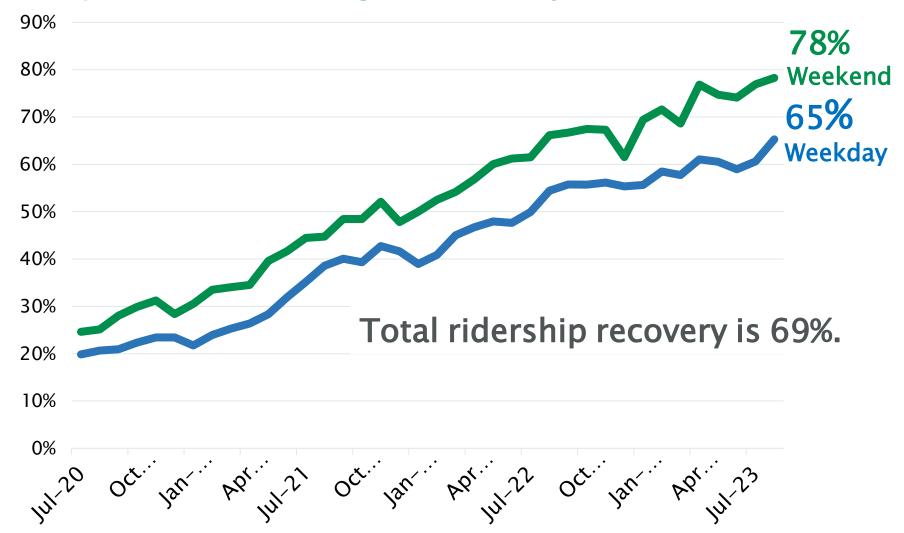

customer experience



### Prioritizing safety & security on Muni

### Gender-based harassment and assault are unacceptable



El acoso y la agresión por motivos de género son inaceptables/基於性別的騷擾和攻擊不能接受/Hindi katanggap-tanggap ang panliligalig at pananakit na nakabatay sa kasarian

Make Muni a safe space: Report incidents
311 mobile app • Call 311 for languageassisted reporting

### Cleaner vehicles



## Riders are noticing the improvements in recent Muni perception surveys.

Overall, how would you rate Muni's service?



Source: 2023 SFMTA Ridership Survey

66% of Muni riders rate service as good or excellent

+9% from 2021 — 2023 SFMTA Ridership Survey

Muni at highest rating since 2013

— The City Survey, 2023

### Ridership continued to climb, with September the highest in 4-years.



#### Highest Ridership Recovery Routes August 2019 vs August 2023

Lines connecting neighborhoods are seeing highest ridership recovery, particularly off-peak