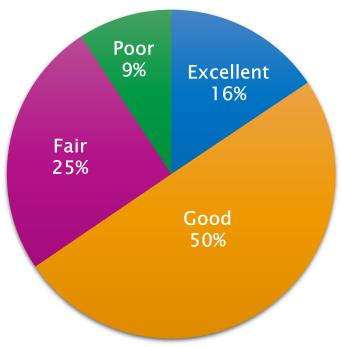

## Riders are noticing the improvements in recent Muni perception surveys.

Overall, how would you rate Muni's service?

Source: 2023 SFMTA Ridership Survey

66% of Muni riders rate service as good or excellent

+9% from 2021 — 2023 SFMTA Ridership Survey

Muni at highest rating since 2013

— The City Survey, 2023