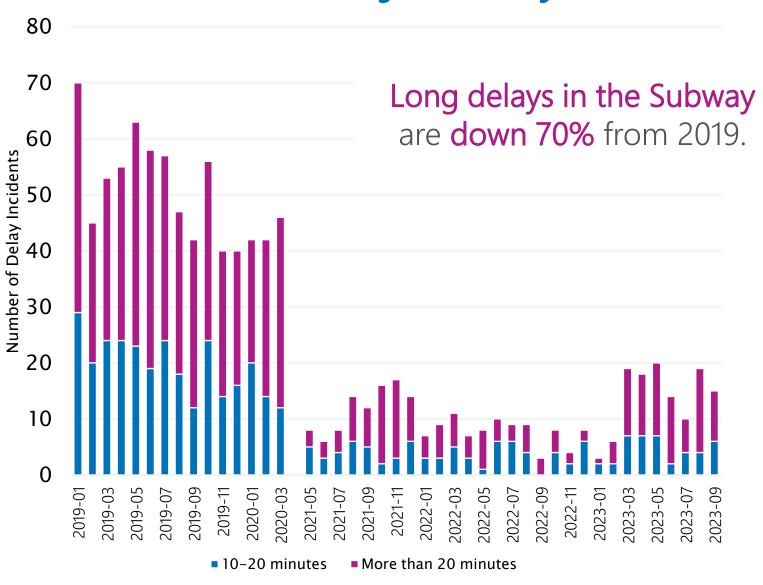

FY18-19
- Parking revenue was 12% lower than FY18-19
- Operating budget was primarily funded by the SF General Fund, operating grants and federal relief
- The cost to provide service continued to rise
- Federal relief allowed us to balance our budget
- Without federal relief, the SFMTA would have had a \$124.8M deficit
- We continue to limit Muni service changes to costneutral changes and to limit our hiring to key positions

#### 5-Year Financial Outlook

State and regional relief funding buys us time to identify a long-term solution, which will be needed to avoid service cuts



In millions, figures are SFMTA wide



# Focusing on Quality

for management of the system and deployment of resources has led to gains in performance and positive customer feedback.



### Reduced major delays



### Improving the customer experience



### Prioritizing safety & security on Muni

### Gender-based harassment and assault are unacceptable



El acoso y la agresión por motivos de género son inaceptables/基於性別的騷擾和攻擊不能接受/Hindi katanggap-tanggap ang panliligalig at pananakit na nakabatay sa kasarian

Make Muni a safe space: Report incidents
311 mobile app • Call 311 for languageassisted reporting

### Cleaner vehicles



## Riders are noticing the improvements in recent Muni perception surveys.

Overall, how would you rate Muni's service?



Source: 2023 SFMTA Ridership Survey

66% of Muni riders rate service as good or excellent

+9% from 2021 — 2023 SFMTA Ridership Survey

Muni at highest rating since 2013

— The City Survey, 2023

### Ridership continued to climb, with September the h