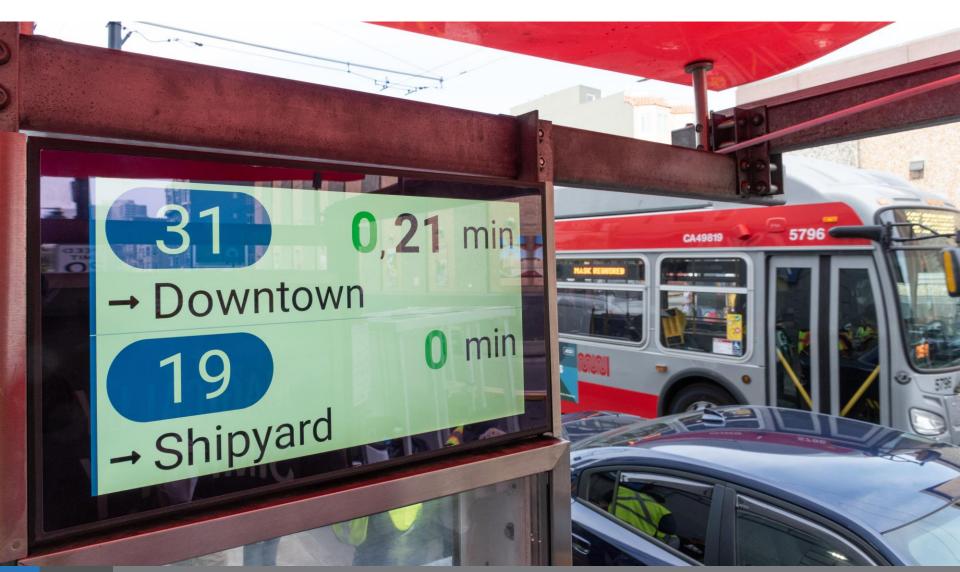

han FY18-19
- Operating budget was primarily funded by the SF General Fund, operating grants and federal relief
- The cost to provide service continued to rise
- Federal relief allowed us to balance our budget
- Without federal relief, the SFMTA would have had a \$124.8M deficit
- We continue to limit Muni service changes to costneutral changes and to limit our hiring to key positions

#### 5-Year Financial Outlook

State and regional relief funding buys us time to identify a long-term solution, which will be needed to avoid service cuts



In millions, figures are SFMTA wide



# Focusing on Quality

for management of the system and deployment of resources has led to gains in performance and positive customer feedback.



### Reduced major delays



### Improving the customer experience



### Prioritizing safety & security on Muni

### Gender-based harassment and assault are unacceptable



El acoso y la agresión por motivos de género son inaceptables/基於性別的騷擾和攻擊不能接受/Hindi katanggap-tanggap ang panliligalig at pananakit na nakabatay sa kasarian

Make Muni a safe space: Report incidents
311 mobile app • Call 311 for languageassisted reporting

### Cleaner vehicles



## Riders are noticing the improvements in recent Muni perception surveys.

Overall, how would you rate Muni's service?



Source: 2023 SFMTA Ridership Survey

66% of Muni riders rate service as good or excellent

+9% from 2021 — 2023 SFMTA Ridership Survey

Muni at highest rating since 2013

— The City Survey, 2023

### Ridership continued to climb, with September the highest in 4-years.



#### Highest Riders