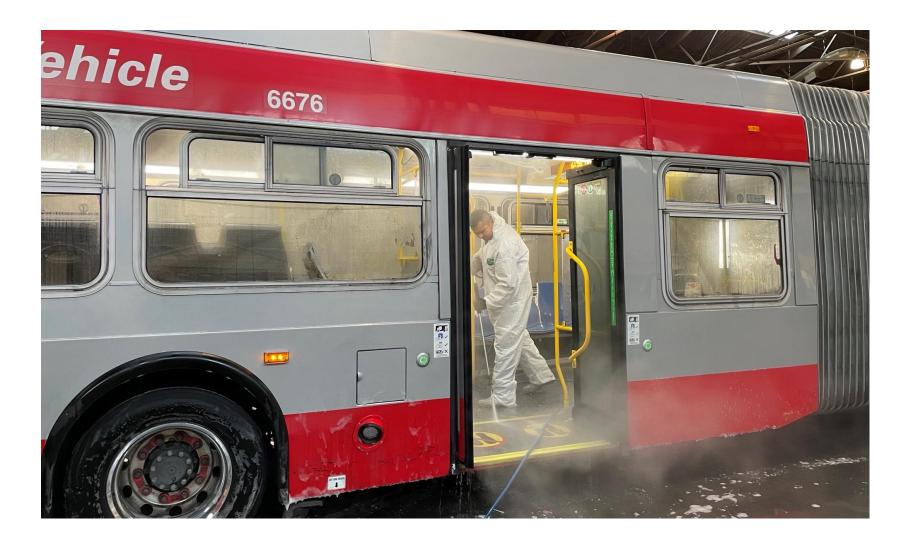

ons

#### 5-Year Financial Outlook

State and regional relief funding buys us time to identify a long-term solution, which will be needed to avoid service cuts



In millions, figures are SFMTA wide



# Focusing on Quality

for management of the system and deployment of resources has led to gains in performance and positive customer feedback.



### Reduced major delays



### Improving the customer experience



### Prioritizing safety & security on Muni

### Gender-based harassment and assault are unacceptable



El acoso y la agresión por motivos de género son inaceptables/基於性別的騷擾和攻擊不能接受/Hindi katanggap-tanggap ang panliligalig at pananakit na nakabatay sa kasarian

Make Muni a safe space: Report incidents
311 mobile app • Call 311 for languageassisted reporting

### Cleaner vehicles



## Riders are noticing the improvements in recent Muni perception surveys.

Overall, how would you rate Muni's service?



Source: 2023 SFMTA Ridership Survey

66% of Muni riders rate service as good or excellent

+9% from 2021 — 2023 SFMTA Ridership Survey

Muni at highest rating since 2013

— The City Survey, 2023

### Ridership continued to climb, with September the highest in 4-years.



#### Highest Ridership Recovery Routes August 2019 vs August 2023

Lines connecting neighborhoods are seeing highest ridership recovery, particularly off-peak